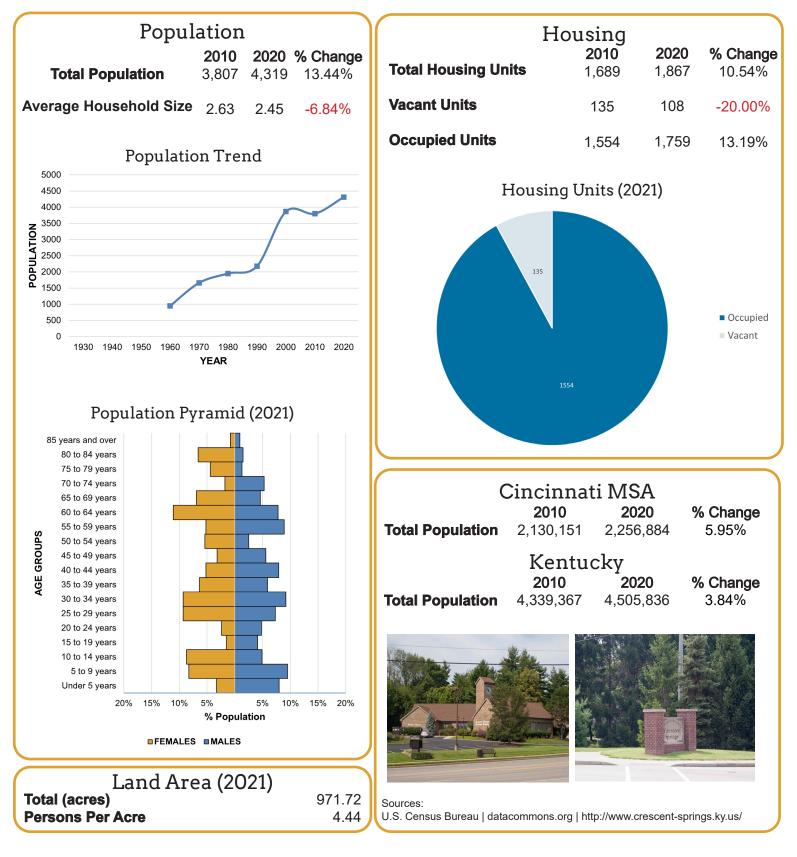

| Land Area (2     | 2021)  |                                                                              |
|------------------|--------|------------------------------------------------------------------------------|
| Total (acres)    | 971.72 | Sources:                                                                     |
| Persons Per Acre | 4.40   | U.S. Census Bureau   datacommons.org   www.crescent-springs.ky.us/  LINK-GIS |